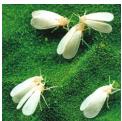

#### 1. REPELLENT

The insect from adjacent fields will not migrate nor prepare to lay eggs in Parker neem tonic sprayed plants

#### 2. ANTIFEEDANT

The insects Prepare not to feed the parker neem oil sprayed plants .Even slight nibbling suppresses the digestive system in the insects and insects starve without food